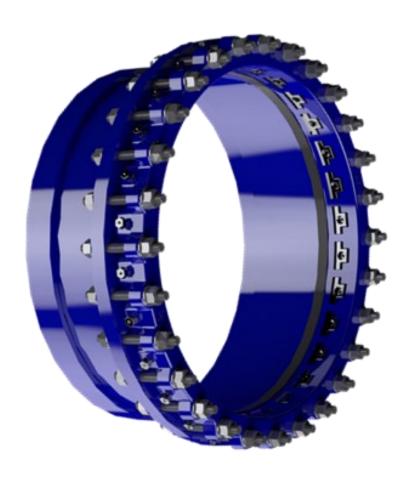

## Concrete Pipe Adapters A Fabricated Smith-Blair Product

**Ductile To PCCP Spigot** 

Flange To Plain End RCP

Smith-Blair manufactures a complete line of adapters that are lighter, easier to install, and that usually ship in a fraction of the time mortar & masonry fittings.

Fittings such as couplings, both concentric and eccentric, flange adapters, tees, and tapping sleeves, are just some of the products Smith-Blair offers for CP, RCP, CCP, CSCP, and PCCP applications. This also includes adapters to connect concrete pipe to pipelines of different diameters and materials.