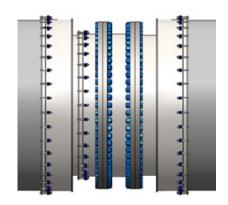

Fittings such as couplings, both concentric and eccentric, flange adapters, tees, and tapping sleeves, are just some of the products Smith-Blair offers for CP, RCP, CCP, CSCP, and PCCP applications. This also includes adapters to connect concrete pipe to pipelines of different diameters and materials.

Smith-Blair's line of fittings for joining, tapping, capping, and repairing concrete pipe are all proudly manufactured in our Texarkana, AR facility.