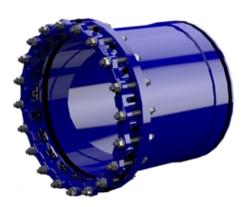

## Concrete Pipe Adapters A Fabricated Smith-Blair Product

**Ductile To PCCP Spigot** 

Flange To Plain End RCP

Smith-Blair manufactures a complete line of adapters that are lighter, easier to install, and that usually ship in a fraction of the time mortar & masonry fittings.

Fittings such as couplings, both concentric and eccentric, flange adapters, tees, and tapping sleeves, are just some of the products Smith-Blair offers for CP, RCP, CCP, CSCP, and PCCP applications. This also includes adapters to connect concrete pipe to pipelines of different diameters and materials.