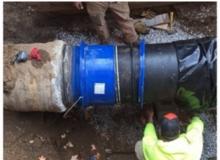

## **Concrete Pipe Adapters**

**A Fabricated Smith-Blair Product** 

Smith-Blair produces a full range of adapters for concrete pipe that can be customized for your installation requirements.

## Concrete Pipe Adapters A Fabricated Smith-Blair Product

**Ductile To PCCP Spigot** 

Flange To Plain End RCP

Smith-Blair manufactures a complete line of adapters that are lighter, easier to install, and that usually ship in a fraction of the time mortar & masonry fittings.

Fittings such as couplings, both concentric and eccentric, flange adapters, tees, and tapping sleeves, are just some of the products Smith-Blair offers for CP, RCP, CCP, CSCP, and PCCP applications. This also includes adapters to connect concrete pipe to pipelines of different diameters and materials.